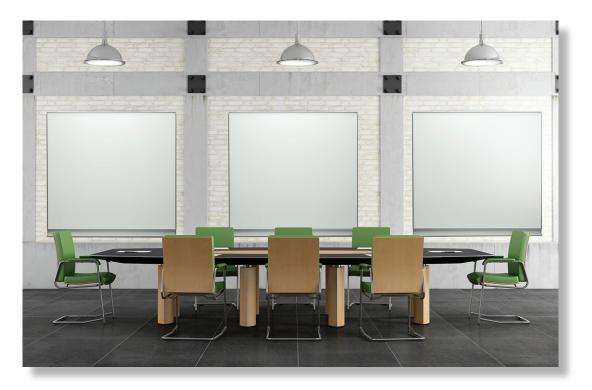

### *elements* series Glass Wall Boards

> Simple, thin anodized matte aluminum frame.

> elements Boards come in a wide range of traditional and non-traditional elements, glass (starphire or non-glare), porcelain enamel steel Markerboard or chalkboard surfaces, fabric, acoustical fabrics even 100% recycled rubber.

> Combine multiple materials to create unique and versatile custom Combiboards for almost any environment and use.

- > Flush mounts directly to the wall using concealed z-clips.
- > Contact coronaVISUAL for more information, sizes and pricing.

#### Varieties and Dimensions:

Markerboards, Combiboards, Chalkboards, Glassboards, Noticeboards

Basic and Premium Accessory Packs Available for Markerboards and Chalkboards

Basic and Premium Accessory Packs Available for Magnetic Glassboards and Non-Magnetic Glassboards: