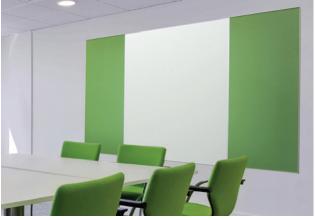

### *elements* series Glass Wall Boards

> Simple, thin anodized matte aluminum frame.

> elements Boards come in a wide range of traditional and non-traditional elements, glass (starphire or non-glare), porcelain enamel steel Markerboard or chalkboard surfaces, fabric, acoustical fabrics even 100% recycled rubber.

> Combine multiple materials to create unique and versatile custom Combiboards for almost any environment and use.

- > Flush mounts directly to the wall using concealed z-clips.
- > Contact coronaVISUAL for more information, sizes and pricing.

#### Varieties and Dimensions:

Markerboards, Combiboards, Chalkboards, Glassboards, Noticeboards

Basic and Premium Accessory Packs Available for Markerboards and Chalkboards

Basic and Premium Accessory Packs Available for Magnetic Glassboards and Non-Magnetic Glassboards: