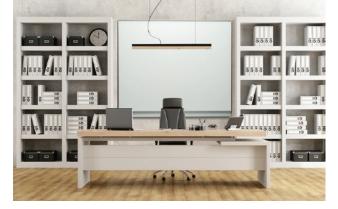

### *elements* series Glass Wall Boards

> Simple, thin anodized matte aluminum frame.

> elements Boards come in a wide range of traditional and non-traditional elements, glass (starphire or non-glare), porcelain enamel steel Markerboard or chalkboard surfaces, fabric, acoustical fabrics even 100% recycled rubber.

> Combine multiple materials to create unique and versatile custom Combiboards for almost any environment and use.

- > Flush mounts directly to the wall using concealed z-clips.
- > Contact coronaVISUAL for more information, sizes and pricing.

#### Varieties and Dimensions:

Markerboards, Combiboards, Chalkboards, Glassboards, Noticeboards

Basic and Premium Accessory Packs Available for Markerboards and Chalkboards

Basic and Premium Accessory Packs Available for Magnetic Glassboards and Non-Magnetic Glassboards: